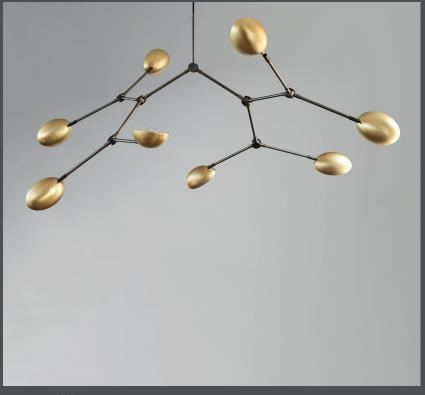

## DROP CHANDELIER BRASS

You almost feel the movement of the Drop Chandelier. As a free-flowing sculpture, it takes in the space and insists on a life of its own.

While The Drop Chandelier collection honors modernist lamp designs of the 1950s, it also celebrates an experimental, innovative approach with its gently curving shades and 14 flexible and functional adjustable arms - creating countless options, variations, and angles.

The beautifully crafted oxidized and plated, metal body is subsequently hand brushed and the lamp brightens up the room elegantly with a warm, pleasant light.

Designed by Kristian Sofus Hansen & Tommy Hyldahl.