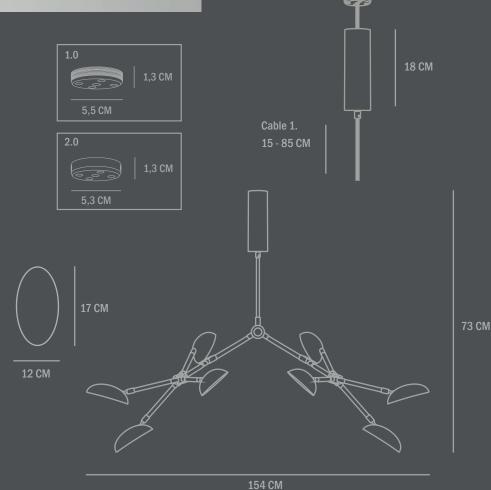

Cable 2. 200 CM

Type: Chandelier / Indoor Colour / Material: Brass Designer / Year of design: Kristian Sofus Hansen & Tommy Hyldahl, 2016

Lampshade & Ceiling cup: 100% Iron, with plated Brass finish. Pipes & attachment parts is made of 100% Iron color brass and polished afterwords.

Dimensions: L154 / W121 / H73 Mounting plate: H1,3/W5,5 CM Ceiling cup: H18 /W6 CM Fabric covered cable (diveded in two): Cable 1. from 15 to 85 CM / Cable 2. 200 CM

Country of origin: CN Product weight: 6 Kgs